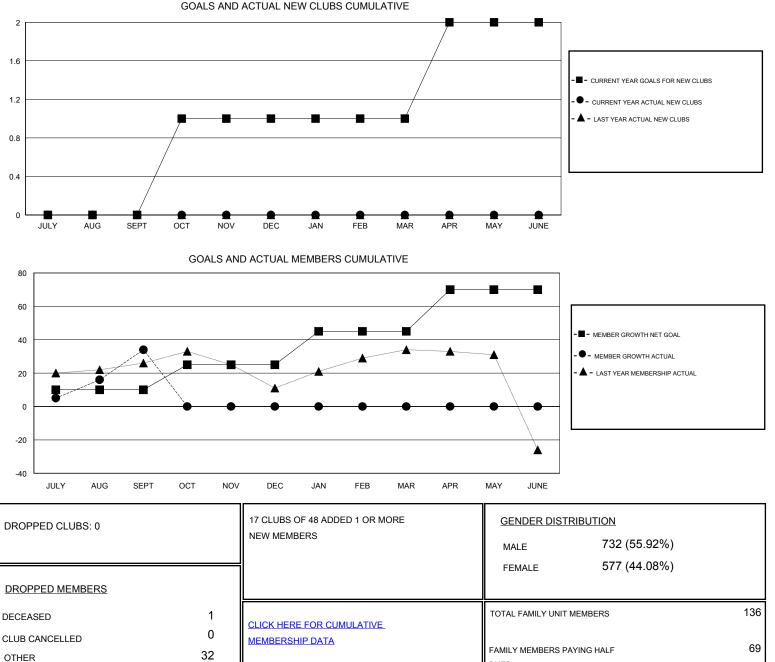

## District 4 L2

Results as of: 9/30/2019

| GMT:                           | LOCATION CALIFORNIA |   |   |                                  |    |    | GMT CA |
|--------------------------------|---------------------|---|---|----------------------------------|----|----|--------|
| Clubs<br>RESULTS FOR 2019-2020 |                     |   |   | Members<br>RESULTS FOR 2019-2020 |    |    |        |
|                                |                     |   |   |                                  |    |    |        |
| JULY/AUG/SEPT                  | 0                   | 0 | 0 | JULY/AUG/SEPT                    | 10 | 73 | 33     |
| OCT/NOV/DEC                    | 1                   | 0 | 0 | OCT/NOV/DEC                      | 15 | 0  | 0      |
| JAN/FEB/MAR                    | 0                   | 0 | 0 | JAN/FEB/MAR                      | 20 | 0  | 0      |
| APR/MAY/JUNE                   | 1                   | 0 | 0 | APR/MAY/JUNE                     | 25 | 0  | 0      |